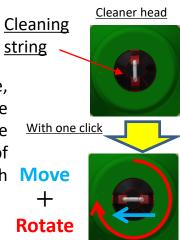

### **Point 3 : High cleaning performance**

Keeping Fujikura key conventional cleaning feature, with one click, the cleaning string at the tip of the cleaner "moves" and the head "rotates" at the same with one time, removing grease and dust from the end face of the optical connector. This mechanism achieves high Move cleaning performance.