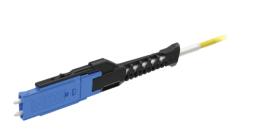

Not required to attach guide cap

Required to attach guide cap

In addition, work simplification makes it easier to work in narrow spaces and clean while holding other tools.