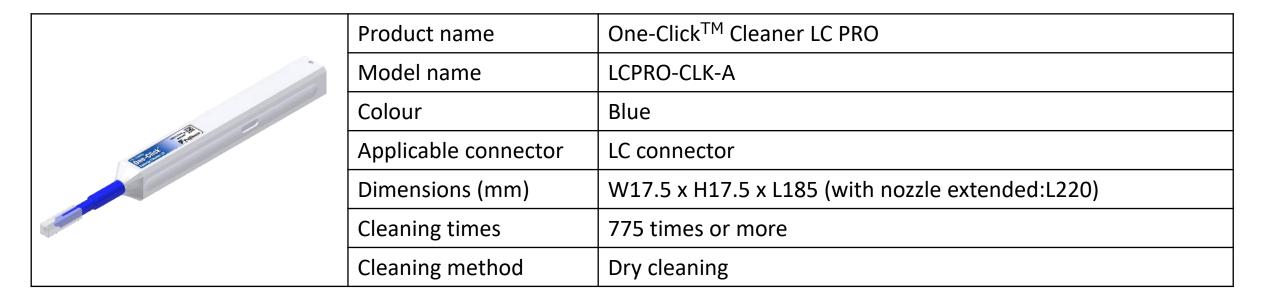

### **One-Click**<sup>TM</sup> **Cleaner PRO Specifications**

|  | Product name         | One-Click <sup>™</sup> Cleaner SC PRO            |
|--|----------------------|--------------------------------------------------|
|  | Model name           | SCPRO-CLK-A                                      |
|  | Colour               | Green                                            |
|  | Applicable connector | SC connector                                     |
|  | Dimensions (mm)      | W17.5 x H17.5 x L185 (with nozzle extended:L220) |
|  | Cleaning times       | 775 times or more                                |
|  | Cleaning method      | Dry cleaning                                     |