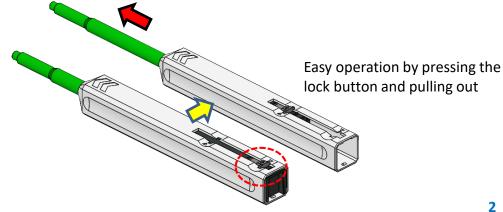

#### **Point 4: Compact/Extendable Nozzle**

Multifunctional yet compact with W17.5 x H17.5 x L185. Easy to carry due to its size. In addition, the cleaning nozzle can be expanded and contracted just like Fujikura conventional product, making it easier to clean by extending the nozzle even when cleaning in an environment where wiring is densely packed.