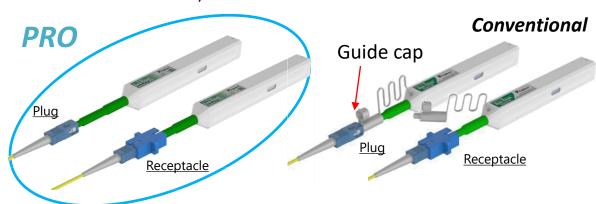

### Point 1: Guide cap switching has been eliminated

It is not necessary to attach the guide cap when cleaning the connector plug. It eliminates the need to change guide caps due to repeated cleaning, reducing work processes and preventing mistakes in checking caps, which saves time. (Approx. 45% reduction in operation time compared to our conventional products \*According to our evaluation under certain conditions)

Not required to attach guide cap

Required to attach guide cap

In addition, work simplification makes it easier to work in narrow spaces and clean while holding other tools.